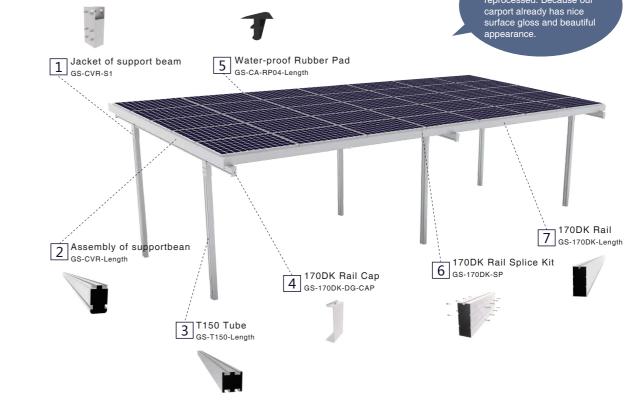

## **GS CARPORT PV MOUNTING SYSTEM**

Product Assembly

## Introduction

This highly pre-assembly carport mounting system is made with high-strength aluminum alloy to ensure its safety and at the same time offer installation convenience and aesthetic appearance. Grace Solar Carport PV Mounting System utilizes a special structure design which maximizes the space by adopting two cars as a unit or free combination upon request. It is 10 years quality warranty.

## **Technical Information**

- Install Site: Open Field
- Max Wind Speed: 42m/s
- Snow Load: 50cm
- Module Type: With Frame
- Module Orientation: Portrait
- Materials: Aluminum Alloy
- Finishing: Anodizing
- Foundation: Concrete
- \* If you would like a site visit, please contact Grace Solar.