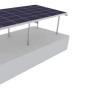

## Installation Steps

Install the jacket and base

Install the beam structure

Step 5:

Step 6:

Install the panels

Install the water-proof rubber pad

Finished