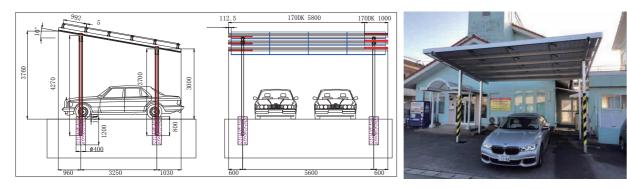

## **Technical Information**

- Install Site: Open Field
- Max Wind Speed: 42m/s
- Snow Load: 50cm
- Module Type: With Frame
- Module Orientation: Portrait
- Materials: Aluminum Alloy
- Finishing: Anodizing
- Foundation: Concrete
- \* If you would like a site visit, please contact Grace Solar.