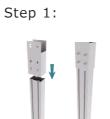

## Installation Steps

Install the jacket and base

Install the beam structure

Step 5:

Step 6:

Install the panels

Install the water-proof rubber pad

Main profiles of Grasol's carport does not need to be reprocessed. Because our

Step 3:

Fasten the foundation

Step 7:

Install the rail cap

Step 4:

Instaill the rail

Step 8: