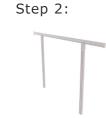

## Installation Steps

Install the jacket and base

Install the beam structure

Step 5:

Step 6:

Install the panels

Install the water-proof rubber pad

Main profiles of Grasol's carport does not need to be reprocessed. Because our

Step 3:

Fasten the foundation

Step 7:

Install the rail cap

Step 4:

Instaill the rail

Step 8: