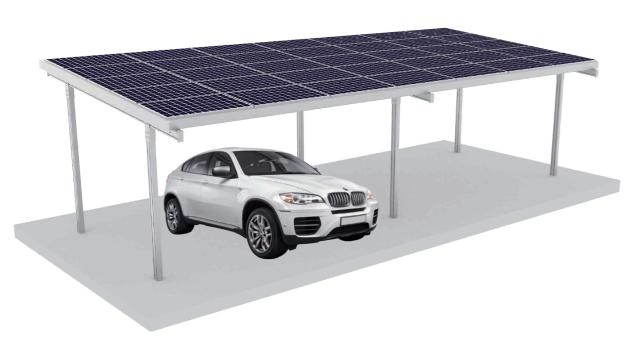

## Introduction

This highly pre-assembly carport mounting system is made with high-strength aluminum alloy to ensure its safety and at the same time offer installation convenience and aesthetic appearance. Grace Solar Carport PV Mounting System utilizes a special structure design which maximizes the space by adopting two cars as a unit or free combination upon request. It is 10 years quality warranty.

## **Technical Information**

- Install Site: Open Field
- Max Wind Speed: 42m/s
- Snow Load: 50cm
- Module Type: With Frame
- Module Orientation: Portrait
- Materials: Aluminum Alloy
- Finishing: Anodizing
- Foundation: Concrete
- \* If you would like a site visit, please contact Grace Solar.