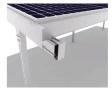

## Introduction

This highly pre-assembly carport mounting system is made with high-strength aluminum alloy to ensure its safety and at the same time offer installation convenience and aesthetic appearance. Grace Solar Carport PV Mounting System utilizes a special structure design which maximizes the space by adopting two cars as a unit or free combination upon request. It is 10 years quality warranty.

## **Technical Information**

- Install Site: Open Field
- Max Wind Speed: 42m/s
- Snow Load: 50cm
- Module Type: With Frame
- Module Orientation: Portrait
- Materials: Aluminum Alloy
- Finishing: Anodizing
- Foundation: Concrete
- \* If you would like a site visit, please contact Grace Solar.