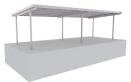

gth aluminum alloy to ensure its safety and at the same time offer installation convenience and aesthetic appearance. Grace Solar Carport PV Mounting System utilizes a special structure design which maximizes the space by adopting two cars as a unit or free combination upon request. It is 10 years quality warranty.

## **Technical Information**

- Install Site: Open Field
- Max Wind Speed: 42m/s
- Snow Load: 50cm
- Module Type: With Frame
- Module Orientation: Portrait
- Materials: Aluminum Alloy
- Finishing: Anodizing
- Foundation: Concrete
- \* If you would like a site visit, please contact Grace Solar.

Main profiles of Grasol's carport does not need to be reprocessed. Because our

Step 3:



Fasten the foundation

Step 7:



Install the rail cap

Step 4:



Instaill the rail

Step 8:



Finished